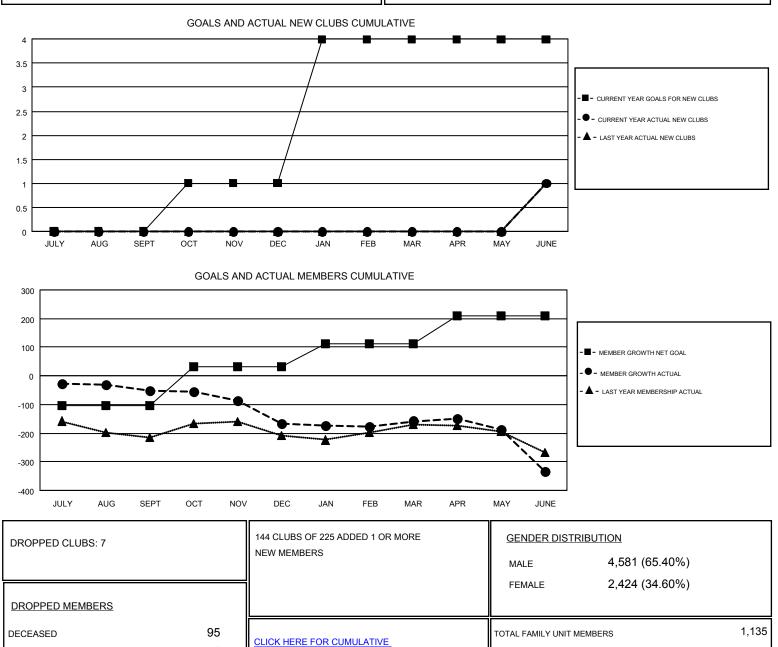

## GMT: MAHESH CHITNIS

GMT CA 1

Results as of: 6/30/2019

| Clubs<br>RESULTS FOR 2018-2019 |   |   |   | Members<br>RESULTS FOR 2018-2019 |      |     |     |
|--------------------------------|---|---|---|----------------------------------|------|-----|-----|
|                                |   |   |   |                                  |      |     |     |
| JULY/AUG/SEPT                  | 0 | 0 | 0 | JULY/AUG/SEPT                    | -104 | 91  | 134 |
| OCT/NOV/DEC                    | 1 | 0 | 3 | OCT/NOV/DEC                      | 136  | 183 | 286 |
| JAN/FEB/MAR                    | 3 | 0 | 0 | JAN/FEB/MAR                      | 80   | 141 | 113 |
| APR/MAY/JUNE                   | 0 | 1 | 4 | APR/MAY/JUNE                     | 96   | 203 | 363 |